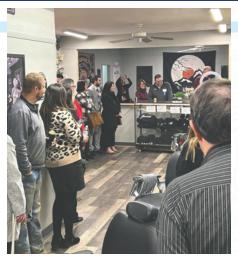

#### **BUSINESS AFTER HOURS**

Business After Hours are held each month at rotating member businesses. These are the ultimate networking events for our Chamber! Attendees are introduced to the host business with tours and/or overviews by the business owner from 5:00 to 6:30. The hosts provide appetizers and drinks - it's much like a networking social hour - and - a - half! The Chamber staff and board members "work" this event to make sure everyone knows each other. To encourage attendance, we draw from the Pot O' Gold at each Business After Hours. We have a drawing from entries of all Chamber member businesses. If the business name that is drawn has a representative at the event, the business wins the amount contributed. If that business has not attended, a second drawing occurs for half of the Pot. If there is no winner, the president draws from the business cards of those who are present and they win Chamber Bucks! A guaranteed winner every time!