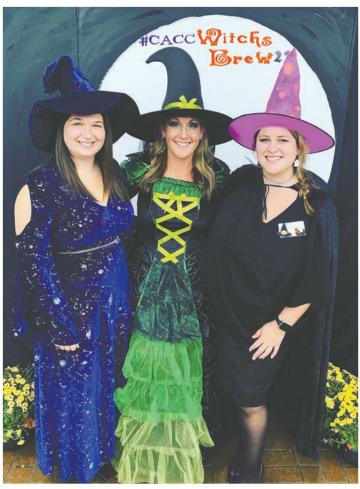

## B.R.E.W. AWARD AND WITCH'S BREW BANQUET

This Fall banquet recognizes women for their work in Community Service, Business and Emerging Leader. The BREW Scholarship is also presented during the banquet to a non-traditional female student, recognizing the hardships involved in reaching for a lofty goal while dealing with life's challenges. Boldly Recognizing Exceptional Women. The 2022 event is scheduled for Friday, October 28.